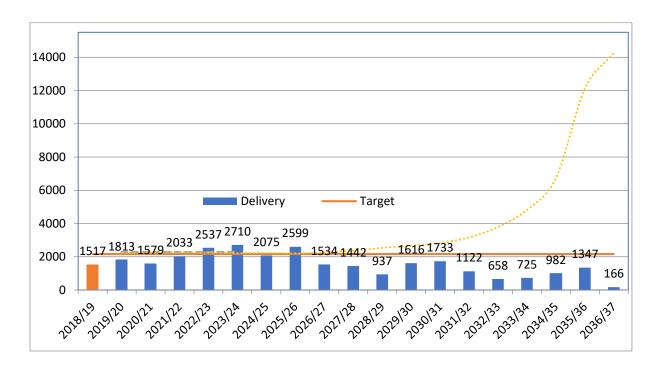

#### Part A (ii) Updated housing trajectory

Part B- Updated Appendix 2 to the Housing Background Paper (TBP2)-Key Housing Locations

| Allocation/Application number                                                 | Pre-adoption phase        |                     | Adoption phase<br>(financial year) |                     | Total   |       |
|-------------------------------------------------------------------------------|---------------------------|---------------------|------------------------------------|---------------------|---------|-------|
|                                                                               | 2018/19<br>and<br>2019/20 | 2020/21-<br>2024/25 | 2025/26-<br>2029/30                | 2030/31-<br>2034/35 | 2035/36 |       |
| SA1.2                                                                         | 0                         | 0                   | 0                                  | 108                 | 0       | 108   |
| SA1.3                                                                         | 0                         | 475                 | 0                                  | 0                   | 0       | 475   |
| SA1.7                                                                         | 0                         | 0                   | 0                                  | 0                   | 0       | 0     |
| SA2.4                                                                         | 0                         | 0                   | 200                                | 0                   | 0       | 200   |
| SA3.4                                                                         |                           | 0                   | 1515                               | 924                 | 29      | 2468  |
| SA3.5                                                                         | 0                         | 0                   | 0                                  | 0                   | 252     | 252   |
| SA3.6                                                                         | 0                         | 0                   | 0                                  | 0                   | 503     | 503   |
| SA4.1                                                                         | 0                         | 840                 | 287                                | 520                 | 106     | 1753  |
| SA4.3                                                                         | 0                         | 296                 | 408                                | 544                 | 0       | 1248  |
| SA4.4                                                                         | 0                         | 0                   | 31                                 | 73                  | 0       | 104   |
|                                                                               | 0                         | 1611                | 2441                               | 2061                | 890     | 7003  |
| Permissions                                                                   | 2018/19<br>and<br>2019/20 | 2020/21-<br>2024/25 | 2025/26-<br>2029/30                | 2030/31-<br>2034/35 | 2035/36 | Total |
| LCS Sites <sup>1</sup> (as amended by 17/00235/OUT and 18/00470/OUT)          | 207                       | 1606                | 1835                               | 304                 | 0       | 3952  |
| 17/00235/OUT UCL East<br>(1800 student bedrooms –<br>counted on 1:2.5 basis²) | 0                         | 171                 | 0                                  | 549                 | 0       | 720   |
| 18/00470/OUT Stratford<br>Waterfront                                          | 0                         | 0                   | 300                                | 300                 | 0       | 600   |
| Stratford City                                                                | 481                       | 1847                | 565                                | 282                 | 0       | 3175  |
| Strand East                                                                   | 0                         | 753                 | 387                                | 60                  | 0       | 1200  |
| Chobham Farm                                                                  | 471                       | 344                 | 202                                | 0                   | 0       | 1017  |
| Neptune Wharf<br>16/00166/OUT Hackney                                         | 207                       | 317                 | 0                                  | 0                   | 0       | 524   |
| Wick Masterplan (including                                                    | 30                        | 705                 | 139                                | 0                   | 0       | 874   |