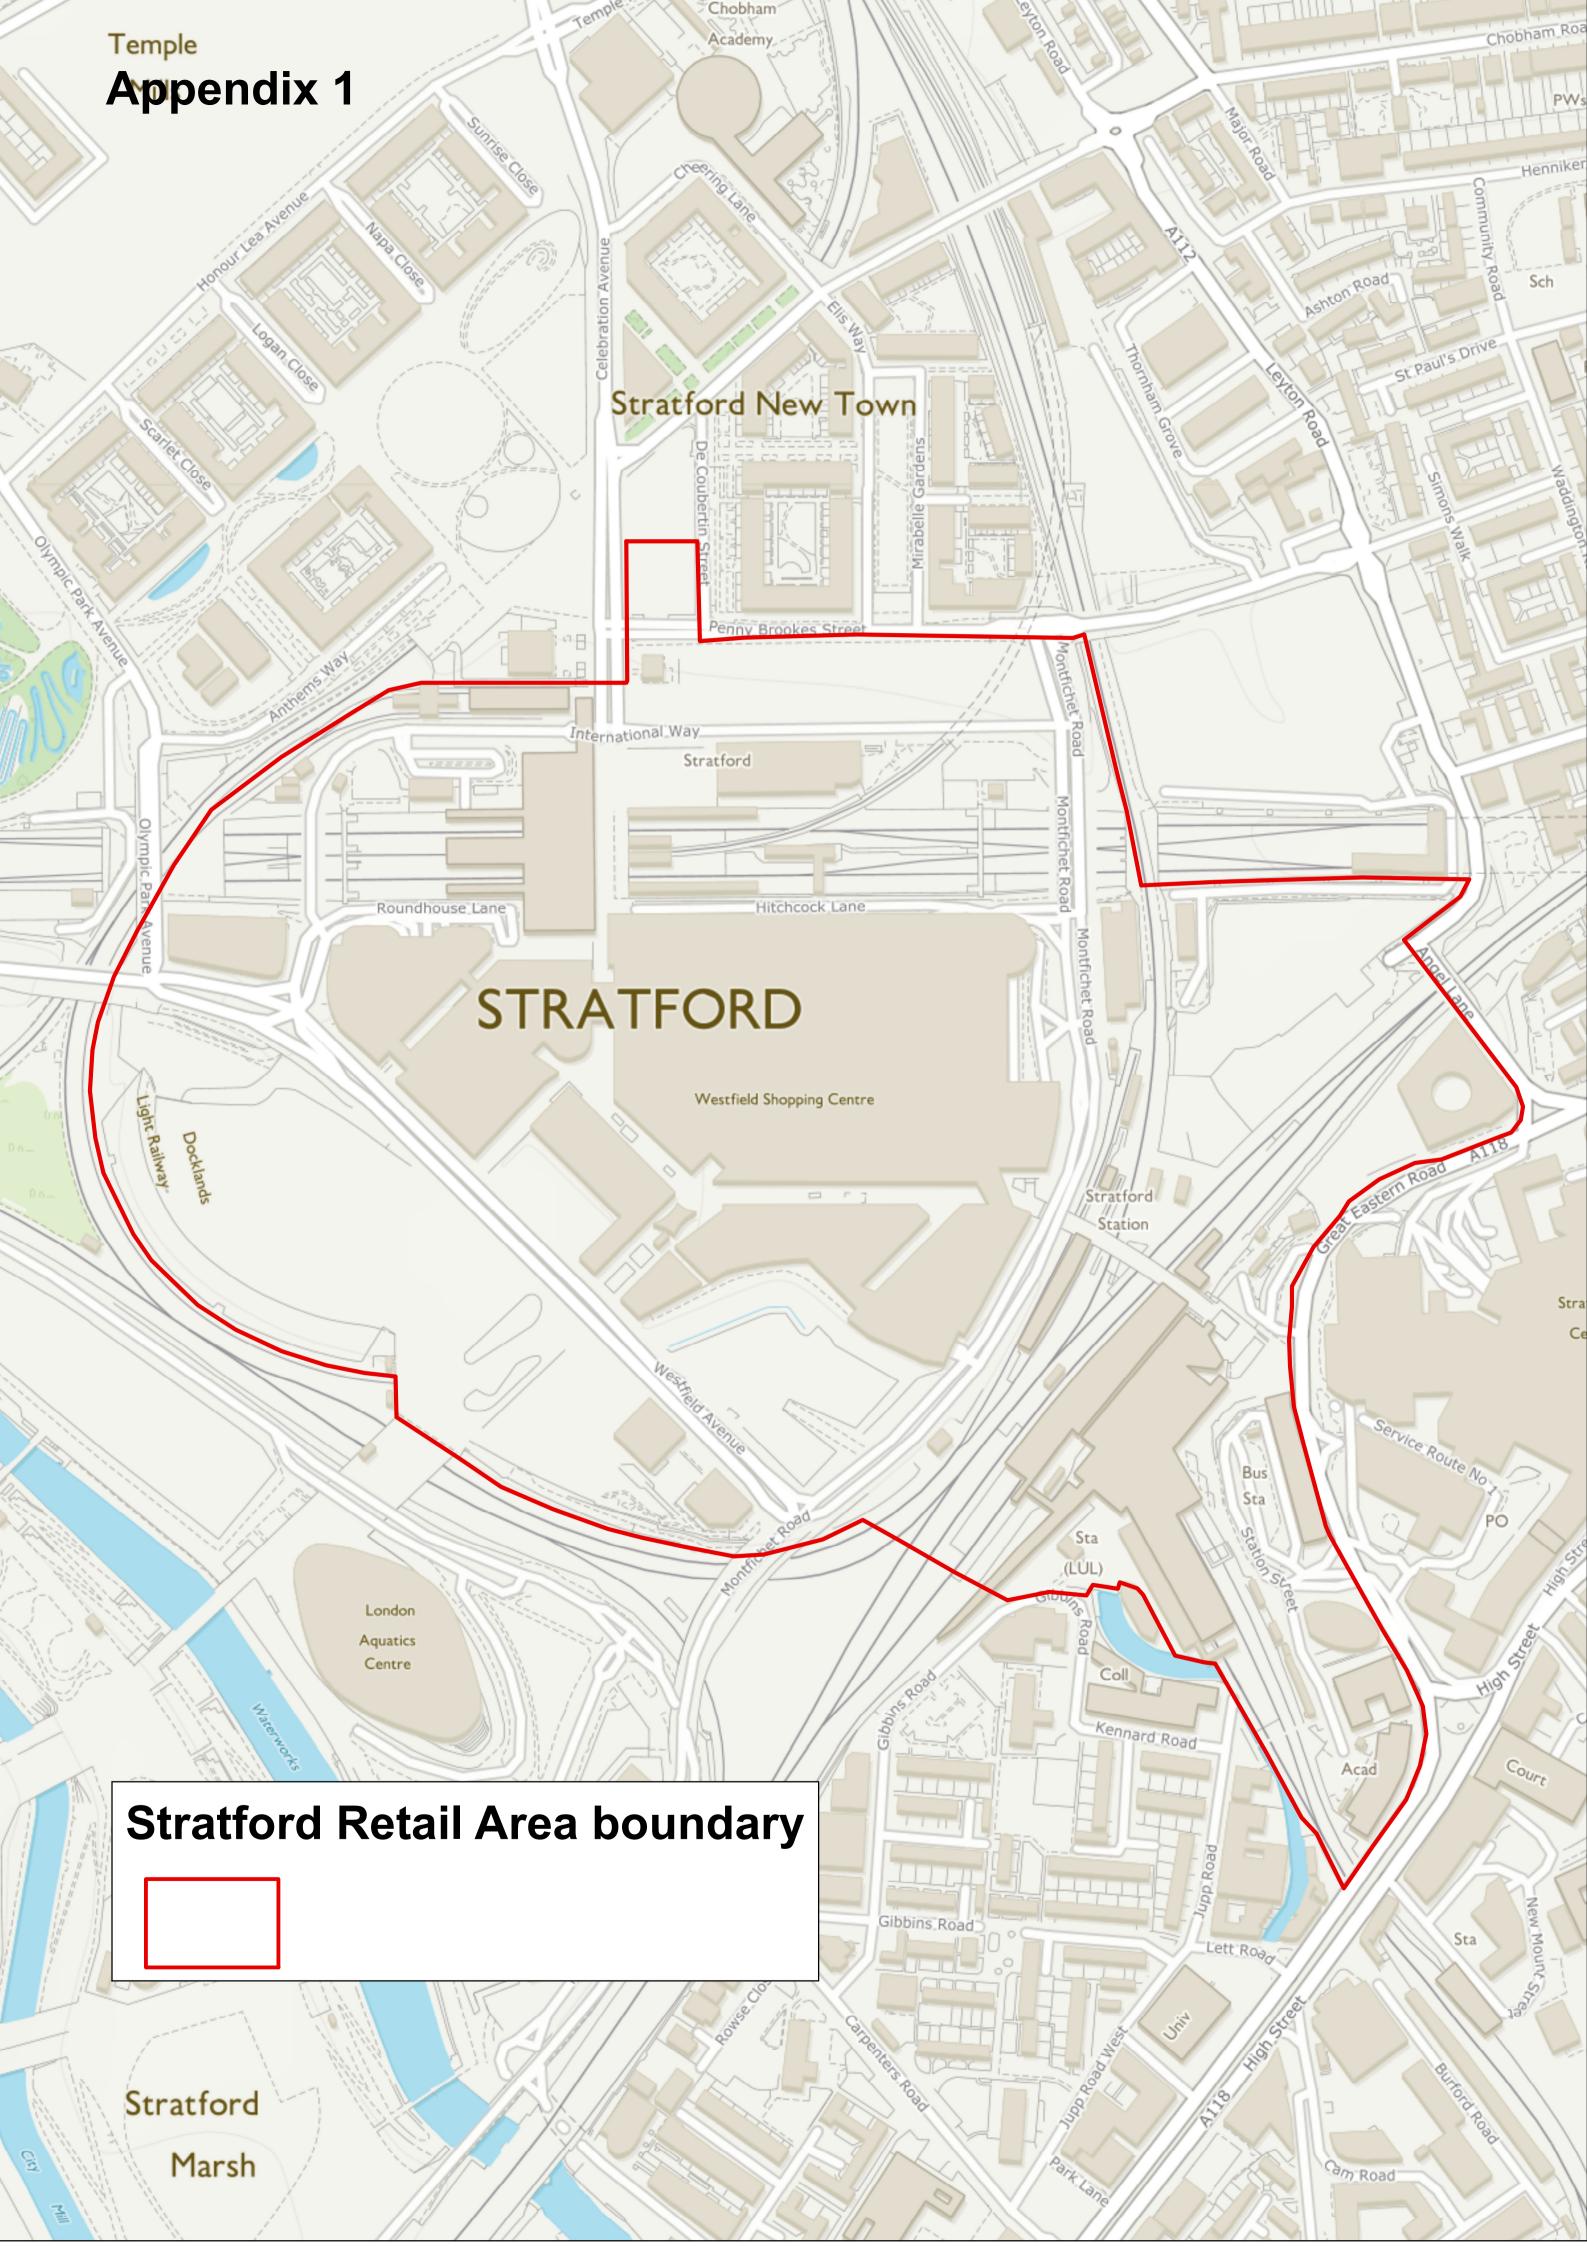

| Modification number | Page number | Paragraph<br>number             | Change to be made                                                                                                                                                                       | Link to representation(s) (if applicable) |
|---------------------|-------------|---------------------------------|-----------------------------------------------------------------------------------------------------------------------------------------------------------------------------------------|-------------------------------------------|
| MM1                 | Page 5      | Map 1: Stratford<br>Retail Area | For clarification and the avoidance of doubt, it is proposed that a more detailed map be included with a thinner red line. The proposed map is included as Appendix 1 to this document. | DCS006                                    |