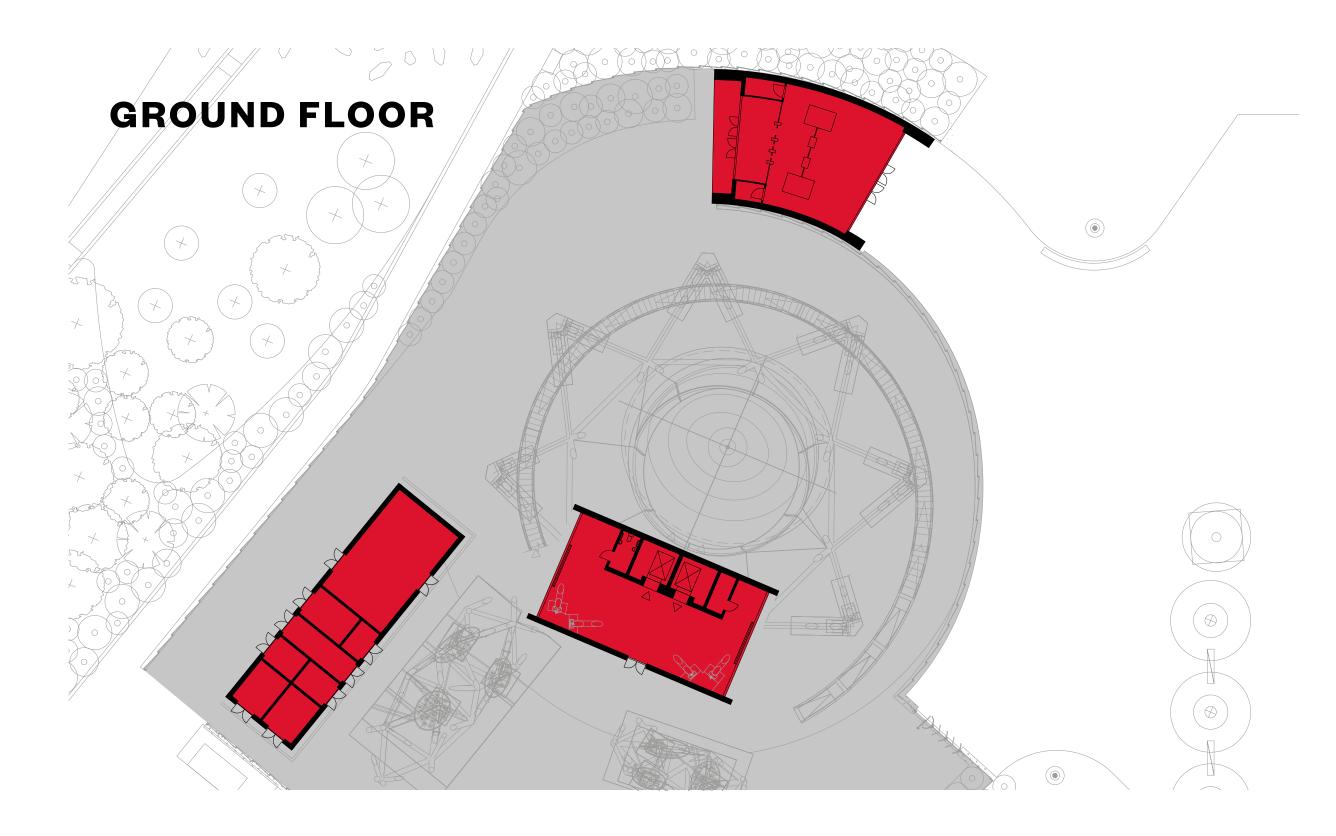

### THE ARCELORMITTAL ORBIT PLANS

| TOTAL       | 10,949 SQ FT |
|-------------|--------------|
| SKY LEVEL 2 | 3,096 SQ FT  |
| SKY LEVEL 1 | 2,878 SQ FT  |
| GROUND      | 4,975 SQ FT  |

**SKY LEVEL 1** 