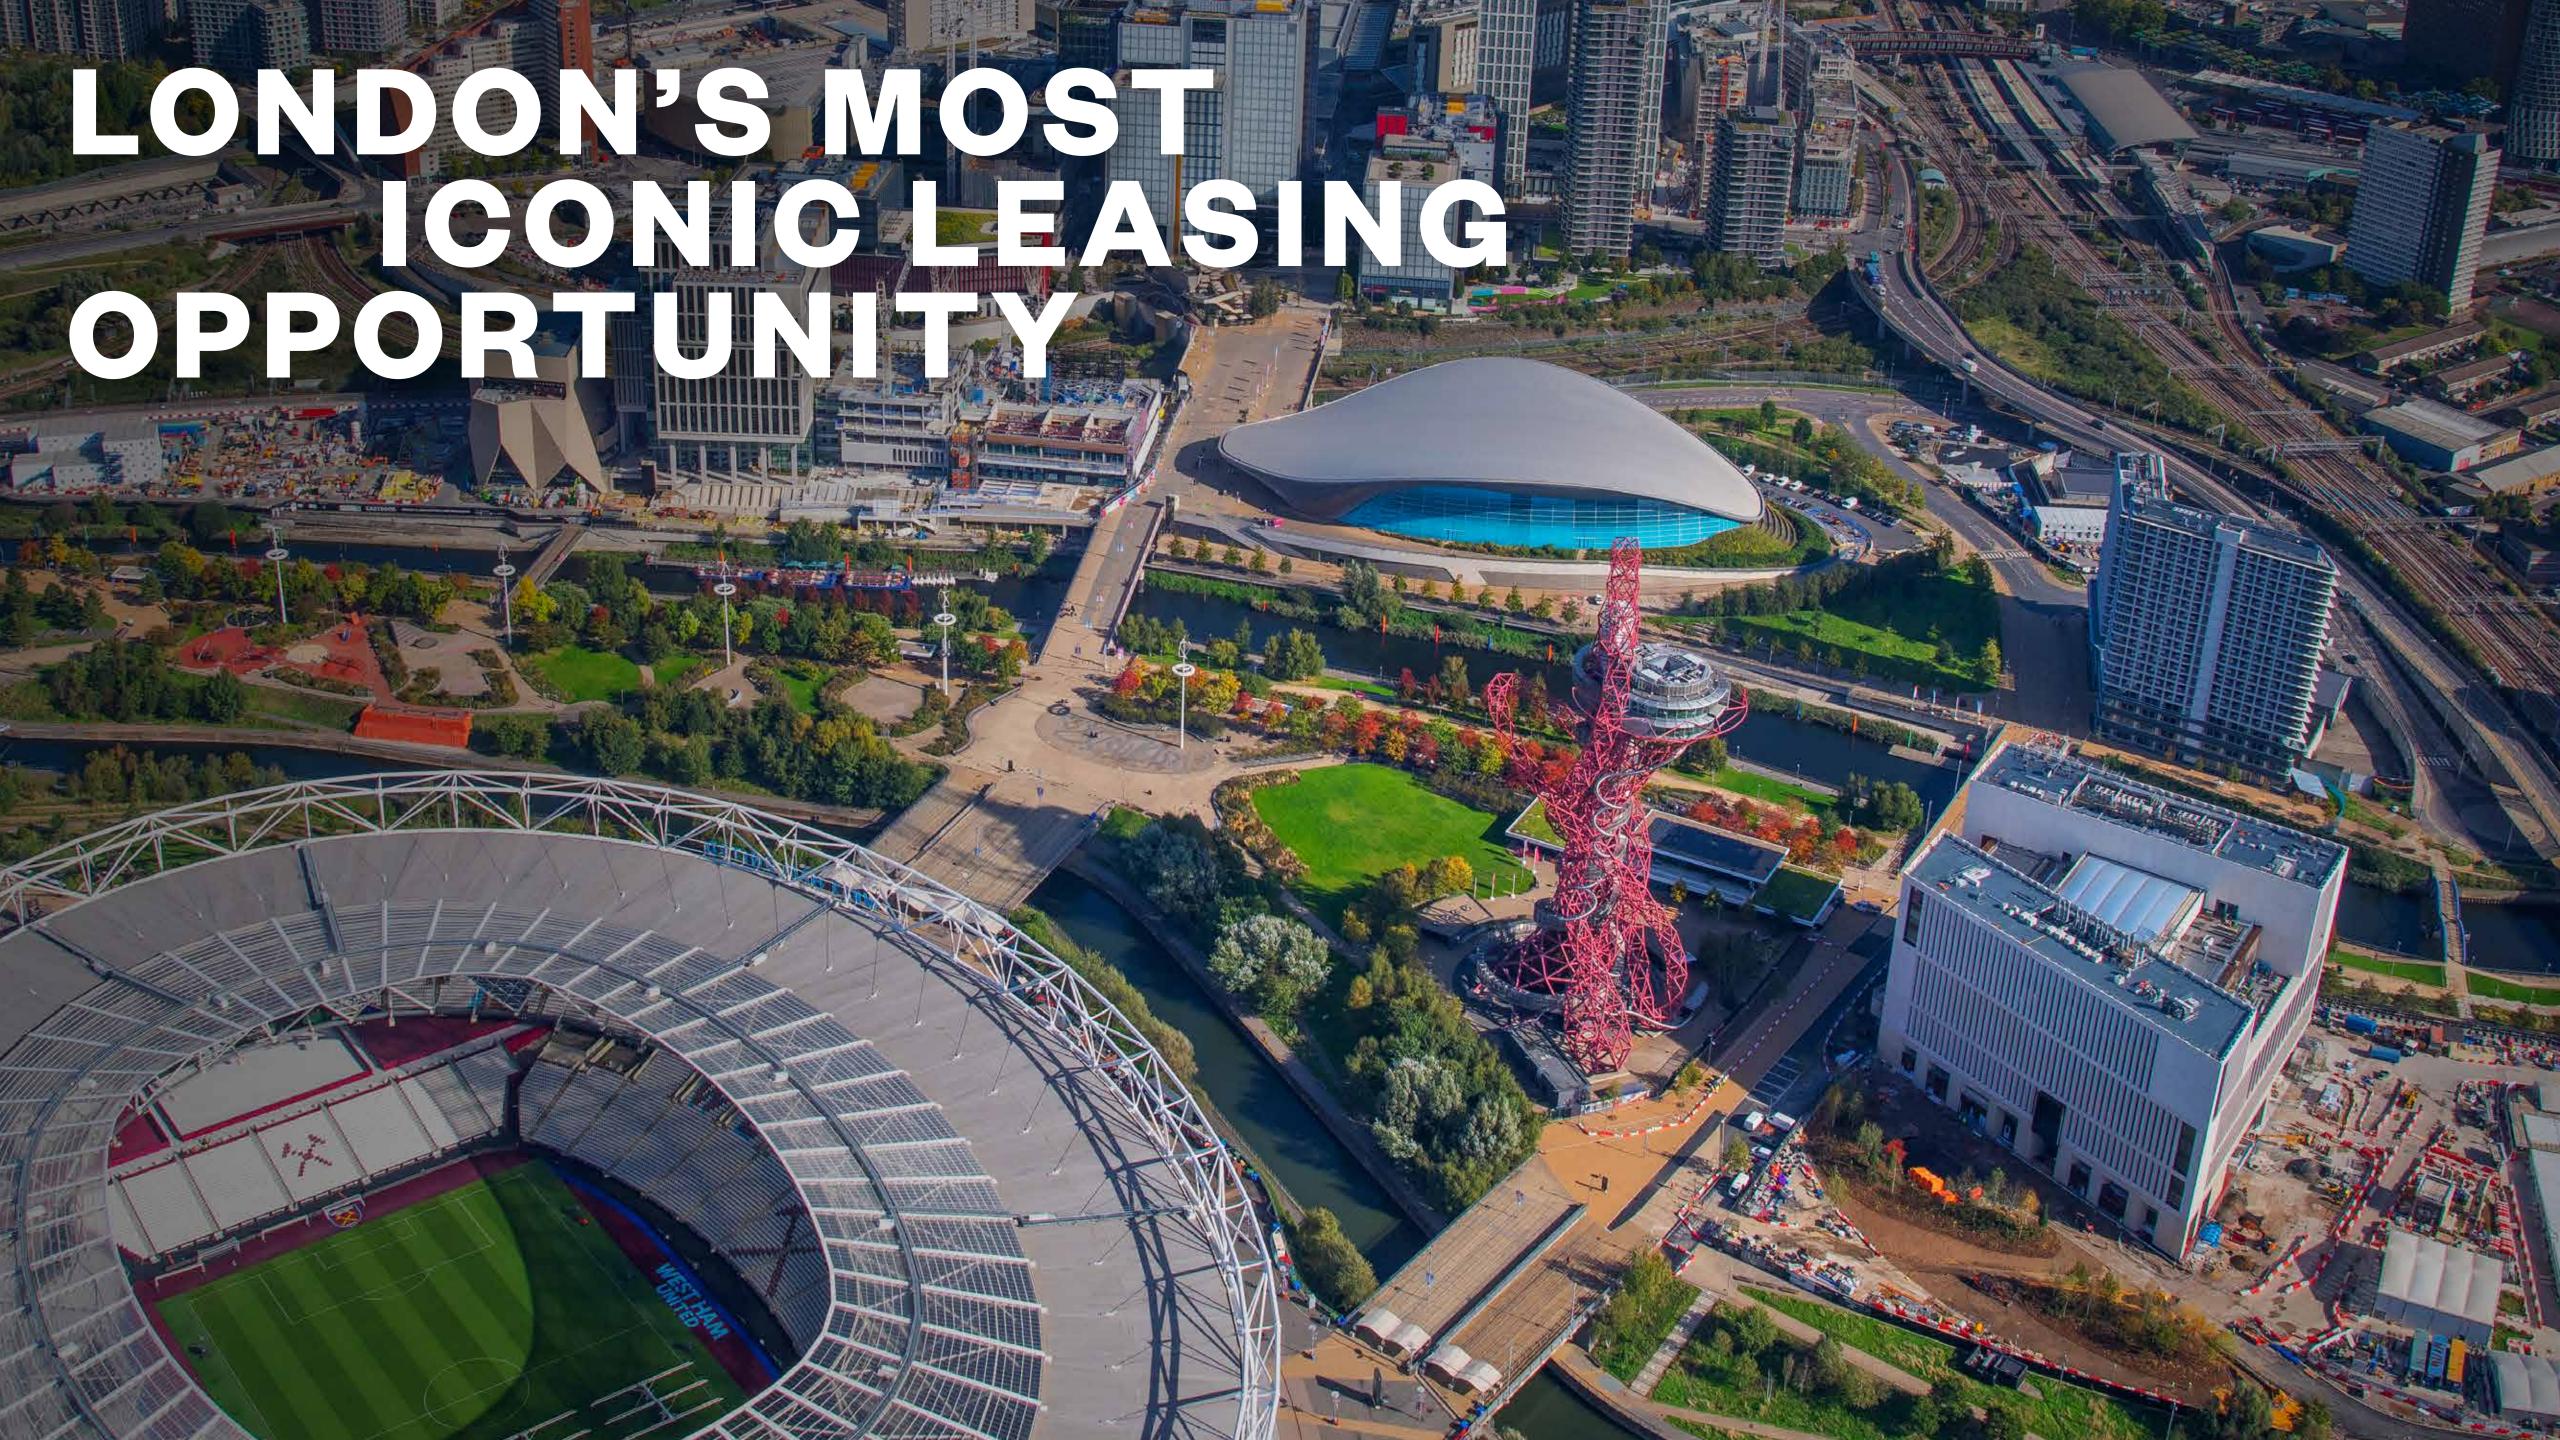

#### QUEEN ELIZABETH OLYMPIC PARK

**HACKNEY** WICK

100,000 NEW RESIDENTS AND 40,000 NEW HOMES

will be delivered across the Mayoral Development Corporation/London Legacy Development Corporation area

**WESTFIELD ANNUAL FOOTFALL 51 MILLION** 

> IQL STRATFORD WILL DELIVER 2.5 MILLION SQ FT OF OFFICES

35+ MAJOR EVENTS AT LONDON STADIUM EACH YEAR

> 16,000 STUDENTS TO BE **BASED ON THE PARK**

STRATFORD IS CONNECTED BY 10 RAIL & TUBE LINES

Elizabeth line, Central line, Jubilee line, DLR, Overground, High Speed Rail and National Rail

# THE ARCELORMITTAL ORBIT

The ArcelorMittal Orbit was delivered in 2012 for the opening of the London 2012 Olympic and Paralympic Games and has become an iconic symbol of London and has become a standout feature on the capital's skyline. Located in one of the busiest parts of the Park, this site is adjacent to the London Stadium which enjoys significant footfall, welcoming a capacity crowd of up to 80,000 for live entertainment events and football matches.