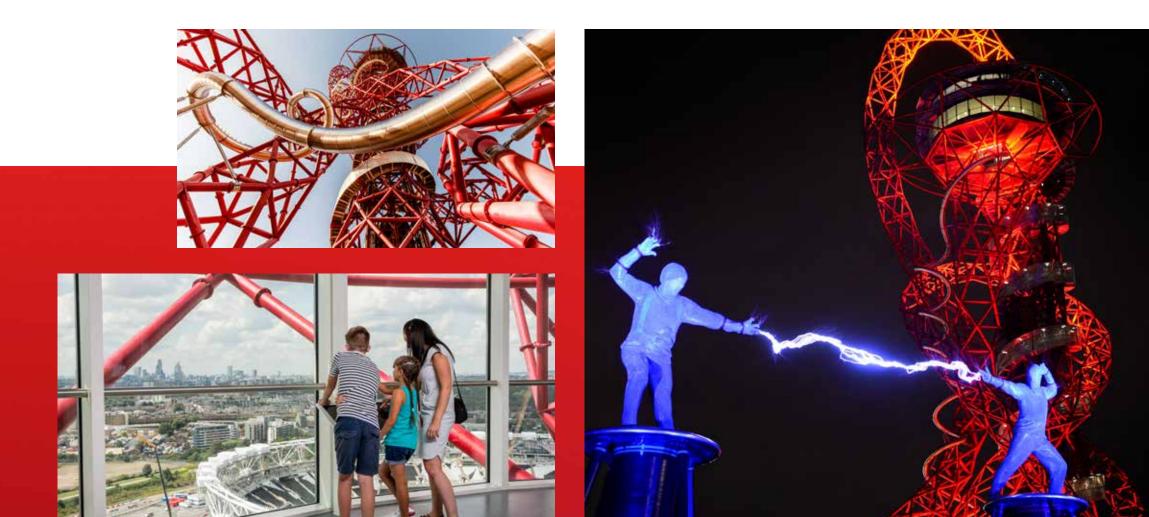

# THE ARCELORMITTAL ORBIT

The ArcelorMittal Orbit was delivered in 2012 for the opening of the London 2012 Olympic and Paralympic Games and has become an iconic symbol of London and has become a standout feature on the capital's skyline. Located in one of the busiest parts of the Park, this site is adjacent to the London Stadium which enjoys significant footfall, welcoming a capacity crowd of up to 80,000 for live entertainment events and football matches.

Currently the building includes two sky level floors of viewing galleries and stunning events space, in addition to an incredible abseiling experience alongside the worlds longest and fastest tube slide - a thrilling attraction.