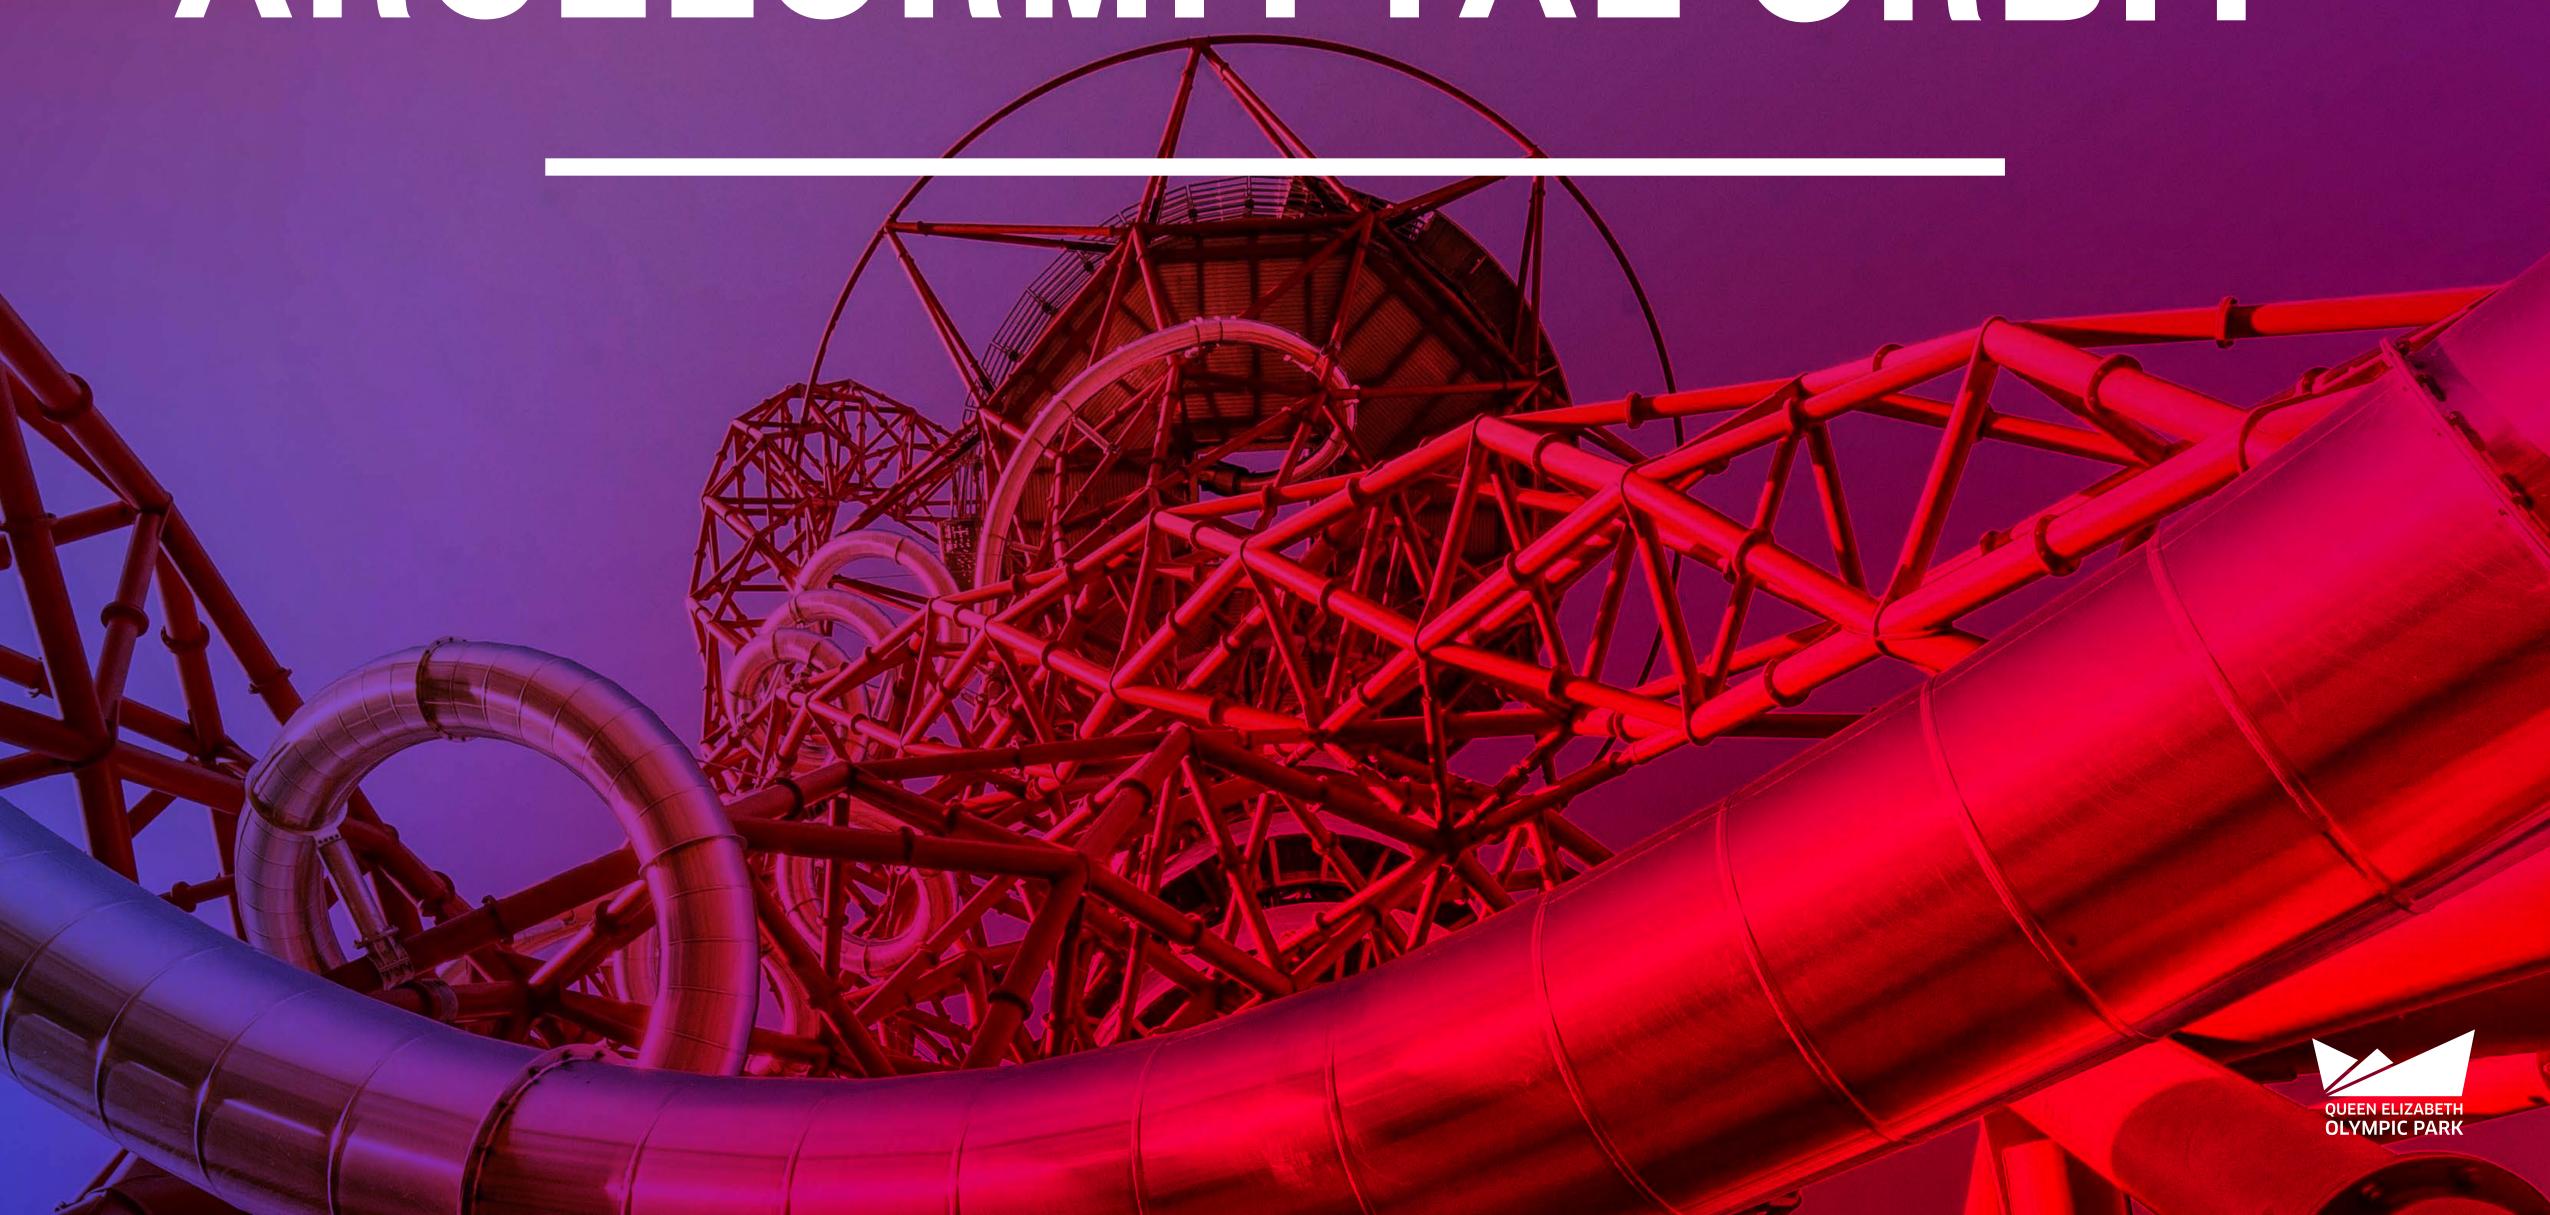

## ARCELORMITTAL ORBIT

AN INCREDIBLE OPPORTUNITY TO CREATE A MAJOR NEW DESTINATION AT THE HEART OF THE COMMERCIAL CORE OF QUEEN ELIZABETH OLYMPIC PARK - LINKING THE EAST BANK CULTURAL AND RESTAURANT DISTRICT TO LONDON STADIUM AND OTHER LEGACY VENUES.

# THE ARCELORMITTAL ORBIT

The ArcelorMittal Orbit was delivered in 2012 for the opening of the London 2012 Olympic and Paralympic Games and has become an iconic symbol of London and has become a standout feature on the capital's skyline. Located in one of the busiest parts of the Park, this site is adjacent to the London Stadium which enjoys significant footfall, welcoming a capacity crowd of up to 80,000 for live entertainment events and football matches.

Currently the building includes two sky level floors of viewing galleries and stunning events space, in addition to an incredible abseiling experience alongside the worlds longest and fastest tube slide - a thrilling attraction.