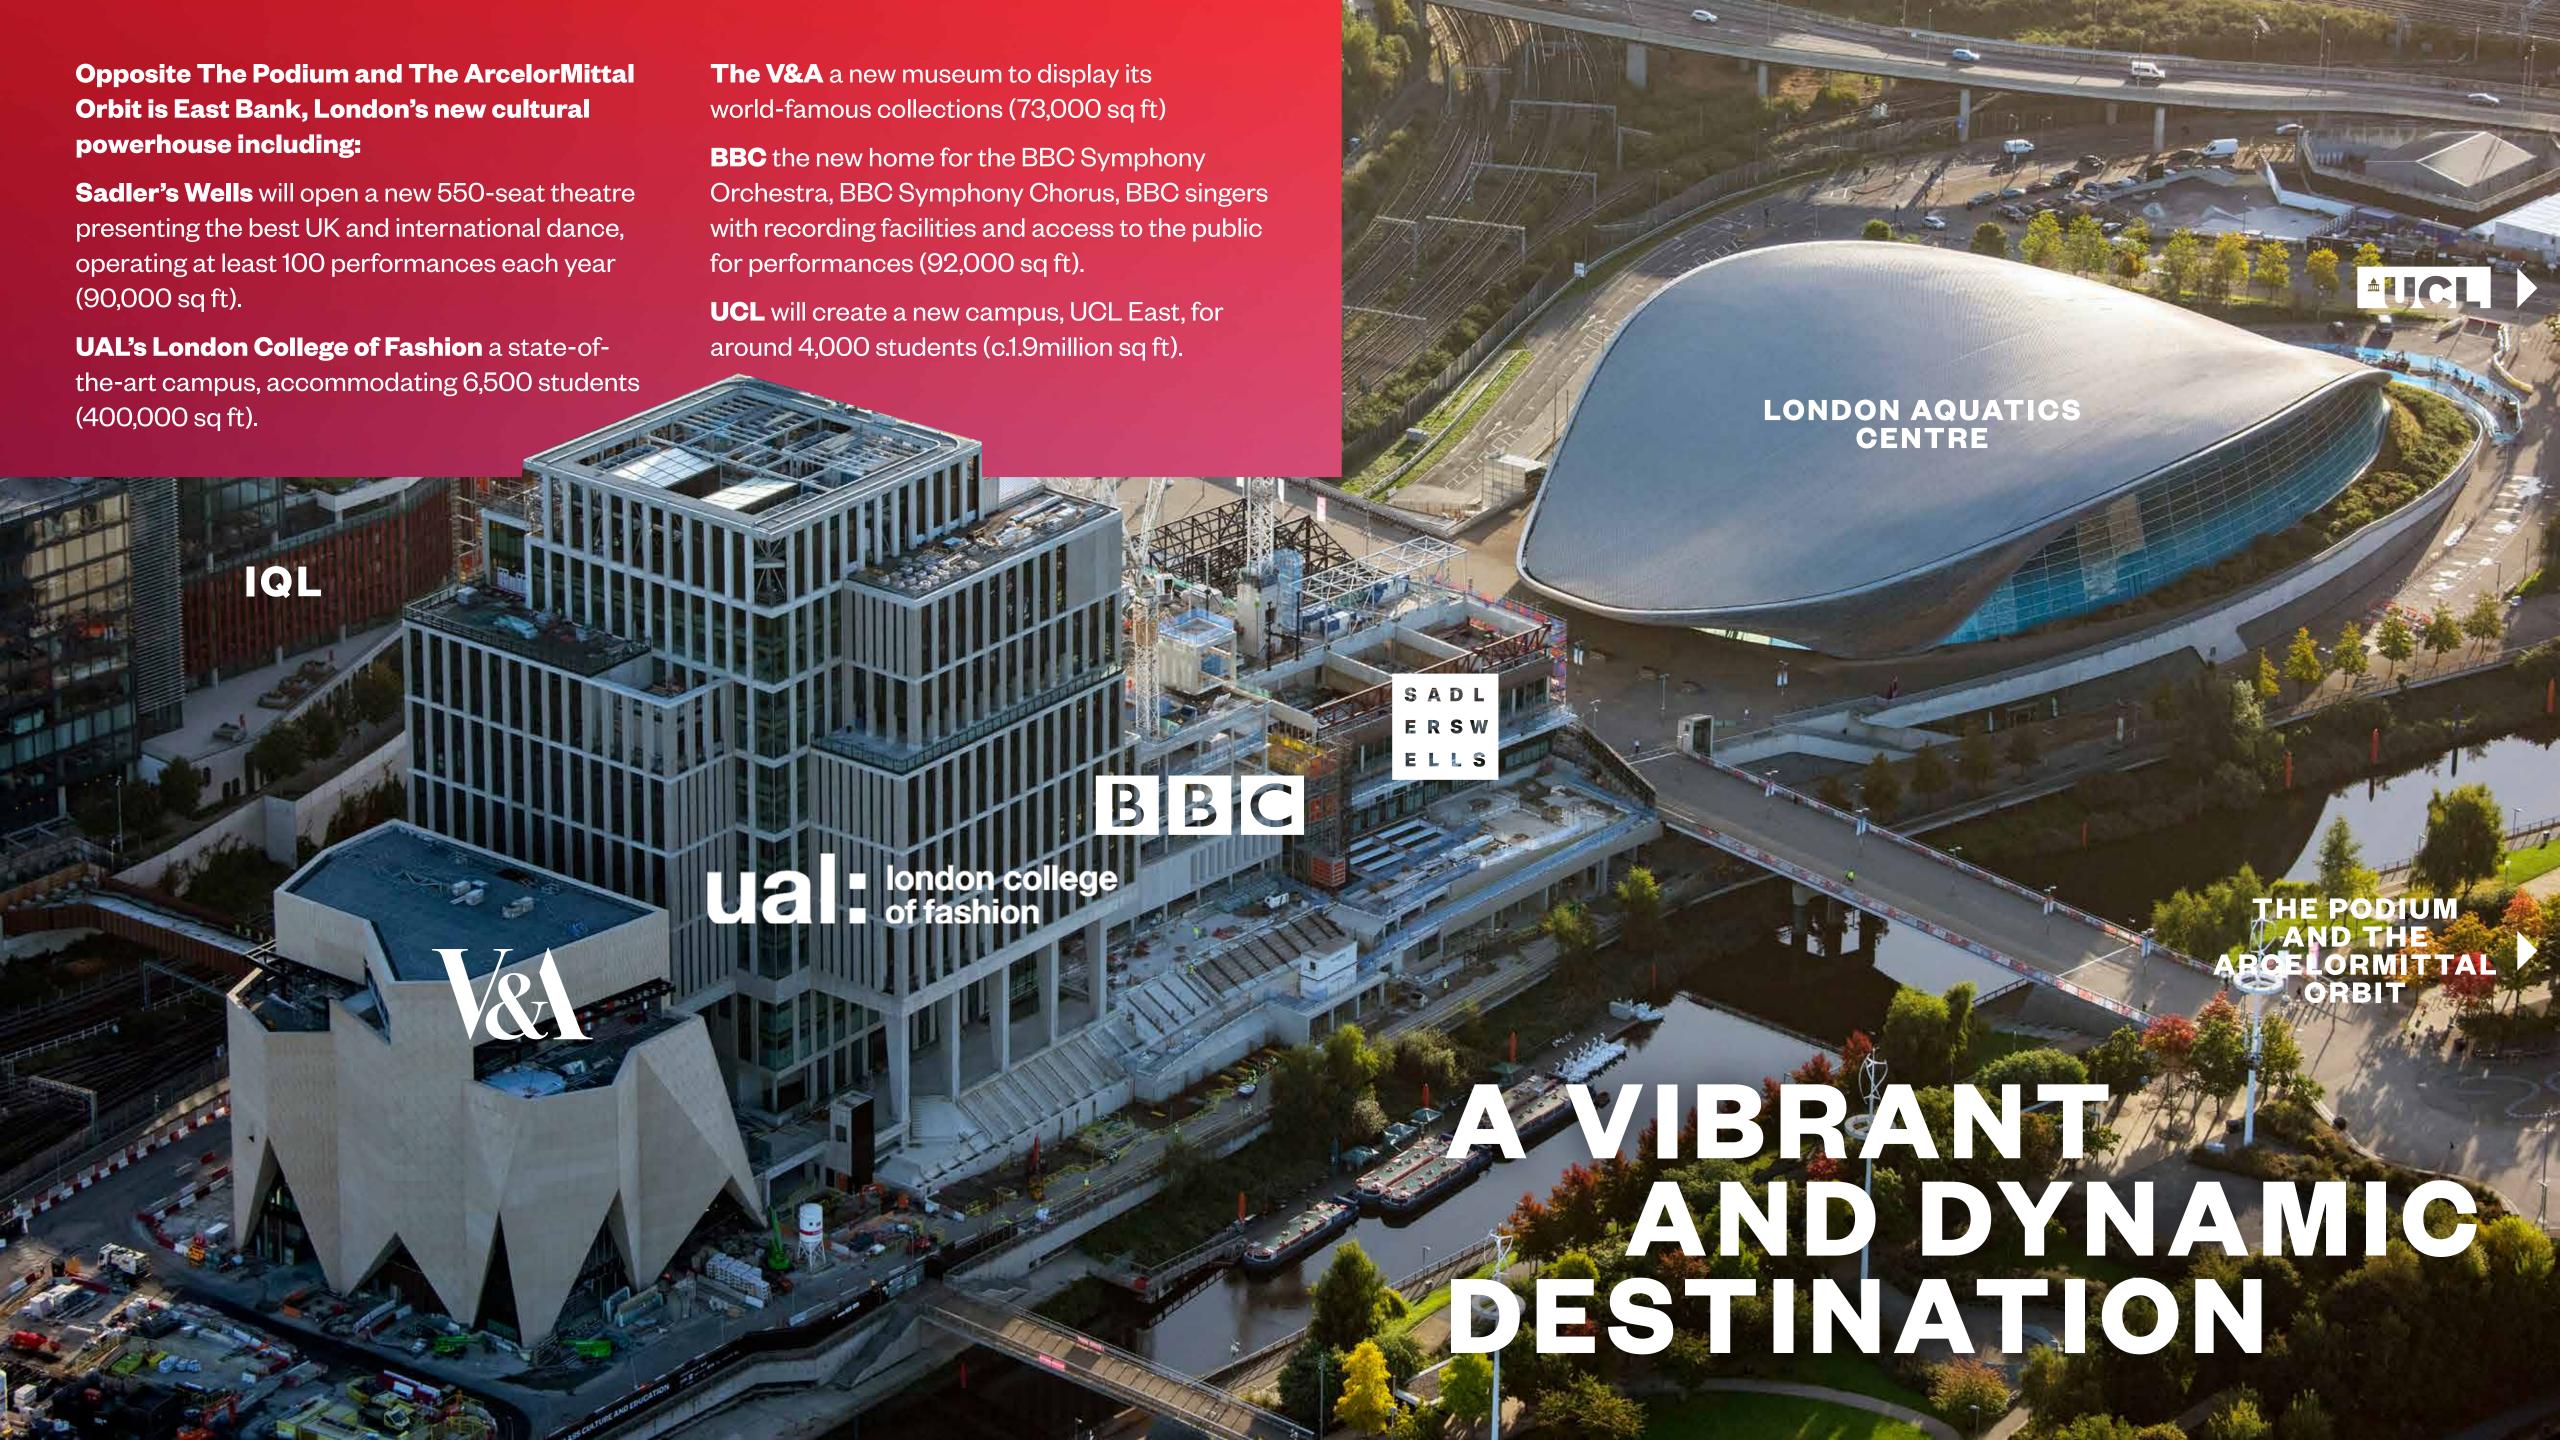

# THE ARCELORMITTAL ORBIT

The ArcelorMittal Orbit was delivered in 2012 for the opening of the London 2012 Olympic and Paralympic Games and has become an iconic symbol of London and has become a standout feature on the capital's skyline. Located in one of the busiest parts of the Park, this site is adjacent to the London Stadium which enjoys significant footfall, welcoming a capacity crowd of up to 80,000 for live entertainment events and football matches.