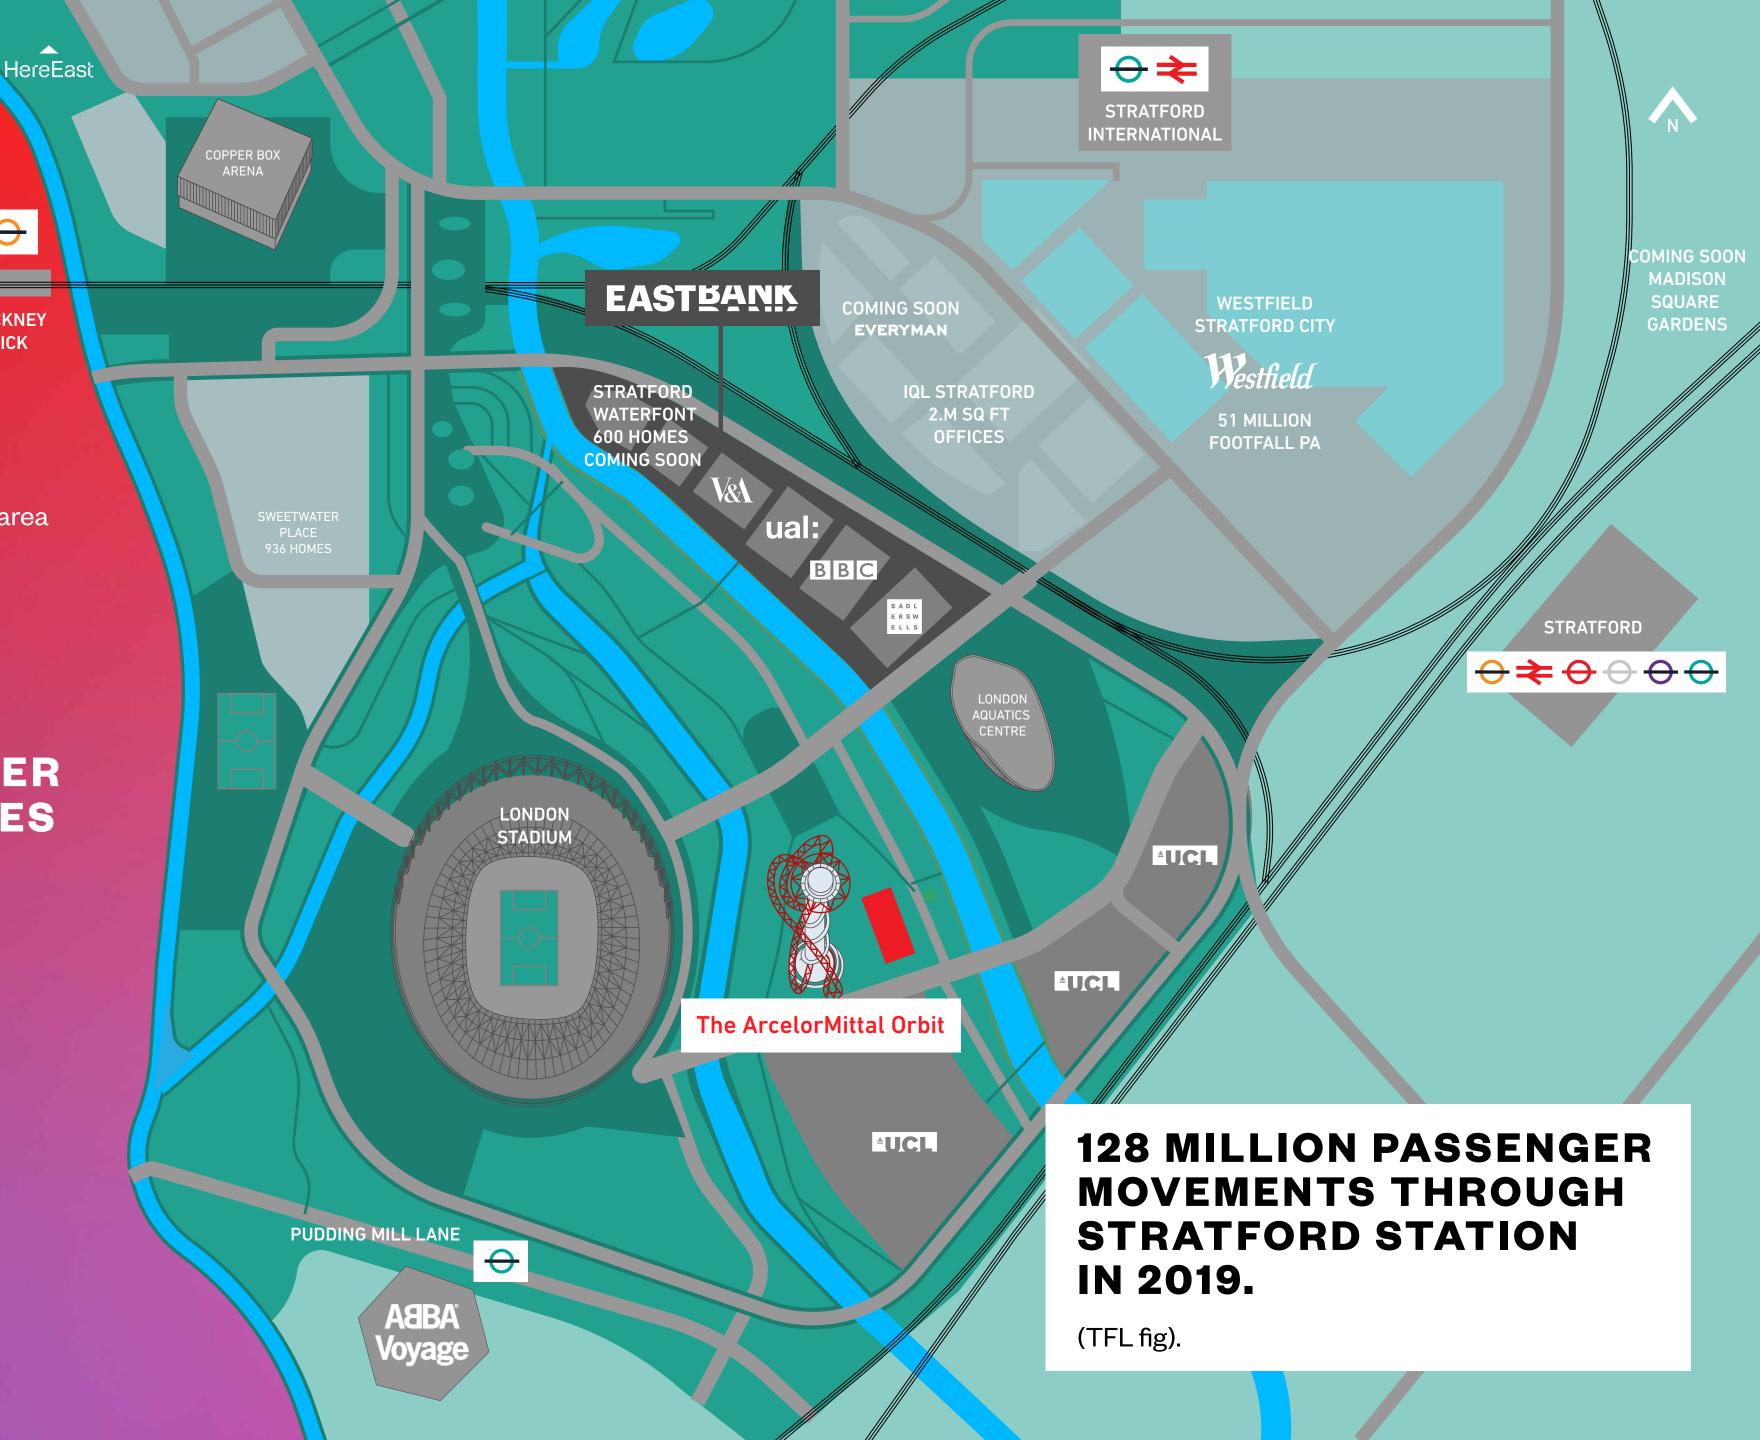

#### QUEEN ELIZABETH OLYMPIC PARK

**HACKNEY** WICK

100,000 NEW RESIDENTS AND 40,000 NEW HOMES

will be delivered across the Mayoral Development Corporation/London Legacy Development Corporation area

**WESTFIELD ANNUAL FOOTFALL 51 MILLION** 

> IQL STRATFORD WILL DELIVER 2.5 MILLION SQ FT OF OFFICES

35+ MAJOR EVENTS AT LONDON STADIUM EACH YEAR

> 16,000 STUDENTS TO BE **BASED ON THE PARK**

STRATFORD IS CONNECTED BY 10 RAIL & TUBE LINES

Elizabeth line, Central line, Jubilee line, DLR, Overground, High Speed Rail and National Rail