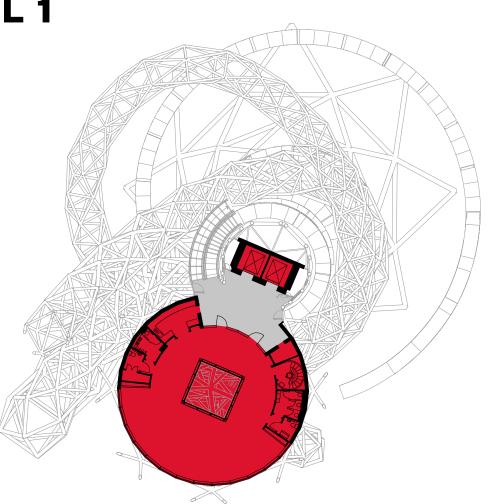

### THE ARCELORMITTAL ORBIT PLANS

| TOTAL       | 10,949 SQ FT |
|-------------|--------------|
| SKY LEVEL 2 | 3,096 SQ FT  |
| SKY LEVEL 1 | 2,878 SQ FT  |
| GROUND      | 4,975 SQ FT  |

**SKY LEVEL 1** 