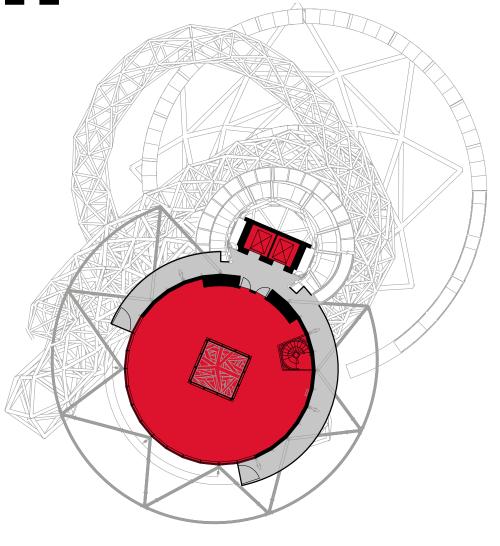

eature on the capital's skyline. Located in one of the busiest parts of the Park, this site is adjacent to the London Stadium which enjoys significant footfall, welcoming a capacity crowd of up to 80,000 for live entertainment events and football matches.



Currently the building includes two sky level floors of viewing galleries and stunning events space, in addition to an incredible abseiling experience alongside the worlds longest and fastest tube slide - a thrilling attraction.

There is significant scope to further develop attractions and revenue streams.

### THE ARCELORMITTAL ORBIT PLANS



| TOTAL       | 10,949 SQ FT |
|-------------|--------------|
| SKY LEVEL 2 | 3,096 SQ FT  |
| SKY LEVEL 1 | 2,878 SQ FT  |
| GROUND      | 4,975 SQ FT  |

**SKY LEVEL 1** 



**SKY LEVEL 2** 



### GET IN TOUCH

London Legacy Development
Corporation
Level 9
5 Endeavour Square
London
E 2 0 1 J N