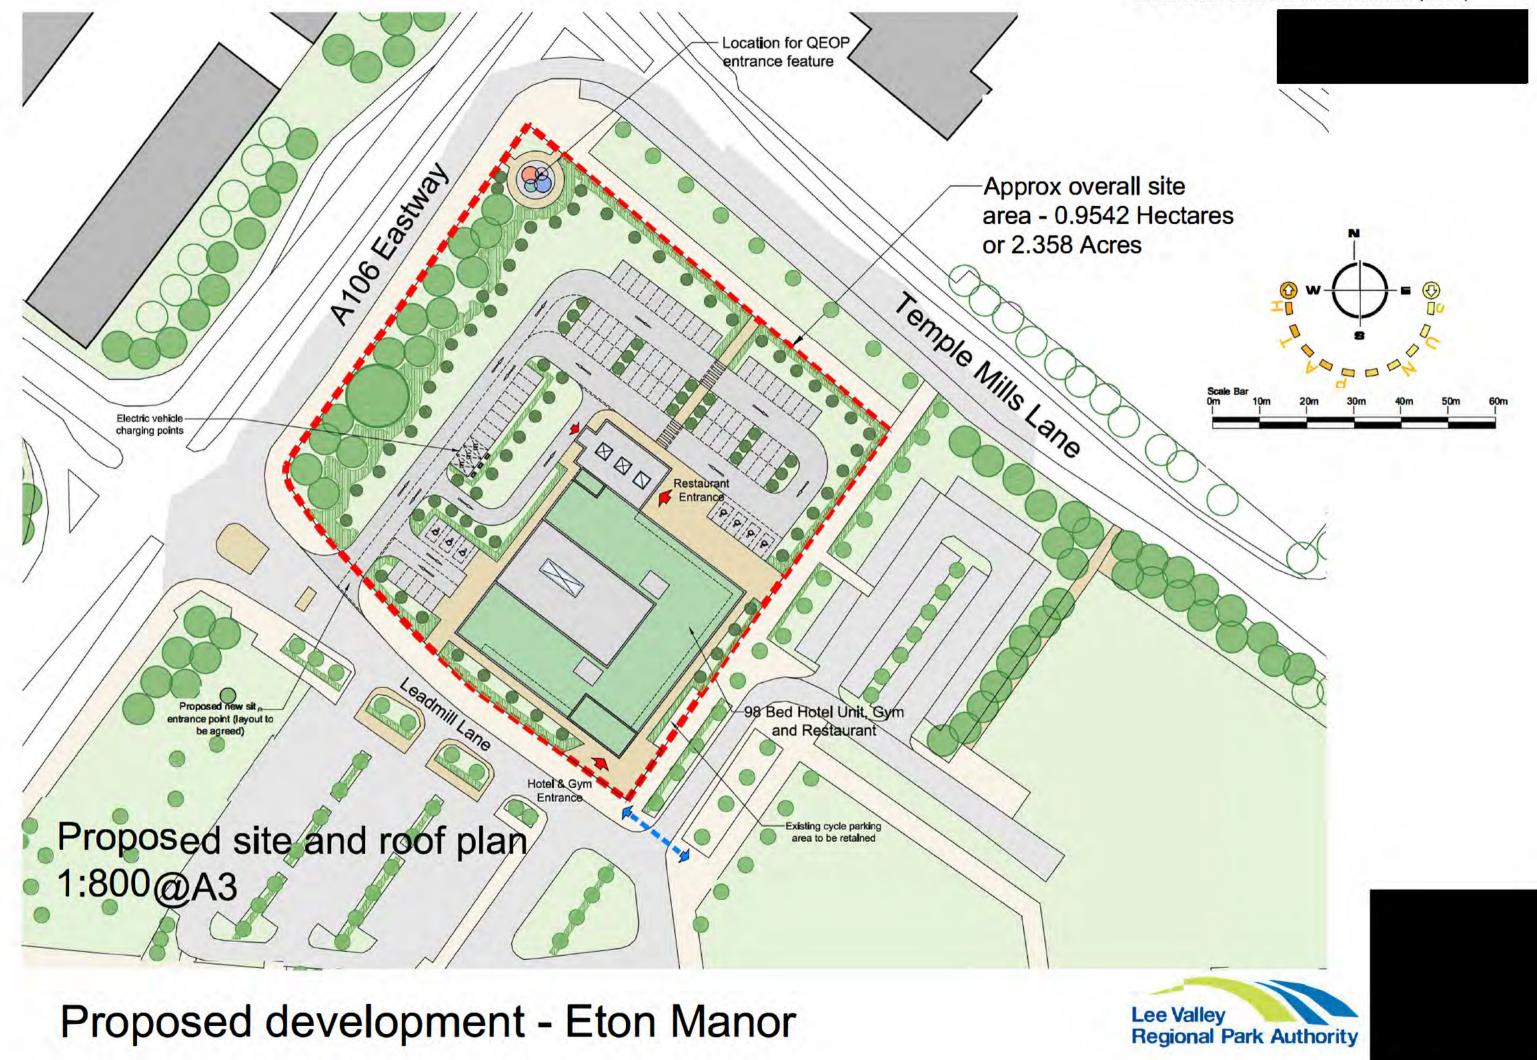

#### Background

My client, **My client**, **is**, confidentially, the chosen preferred bidder to take forward development proposals on land to the north-east of the existing LVHTC which is located to the south-west of Temple Mills Lane and south-east of the A106 Eastway, almost opposite New Spitalfields Market. The extent of the site is shown on the Master Plan attached with this letter.

Our client's proposals for this site see the development of a single building comprising a hotel and gym with ground floor restaurant/coffee shop together with access, servicing and car parking. Further details of the proposal are provided below and illustrated on the accompanying Master Plan.

- A 98-bed hotel.
- A gym of some 1,468m<sup>2</sup>.
- A ground floor restaurant/coffee shop of 167m<sup>2</sup>.

+44 (0) 20 7935 @simply-planning com www.simply-planning.com London office Lower Ground Floor 24 Charlotte Street London, W1T 2ND Wallingford office Howbery Business Park Benson Lane, Wallingford OX10 8BA Birmingham office Suite 204, Cheltenham House Temple Street, Birmingham B2 5BG

In addition, car parking and servicing for the development is provided including a total of 76no. parking spaces which would include 7no. disabled spaces and 3no. electric charging points. Vehicular access to the development would be from Leadmill Lane which also provides access to the Lea Valley Hockey and Tennis Centre (LVHTC).