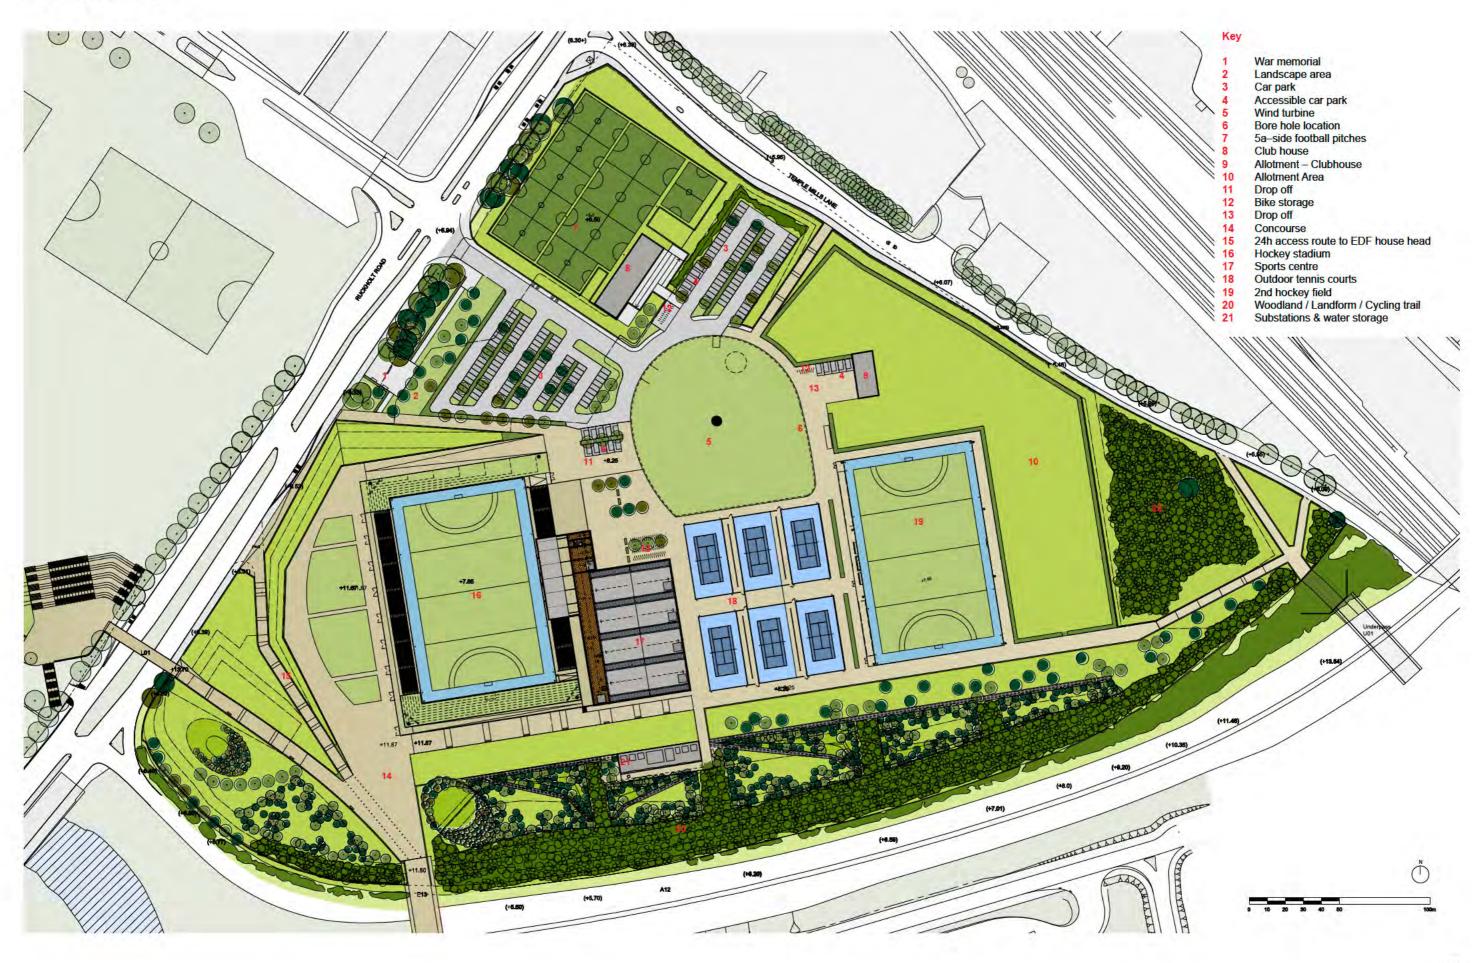

The consent of 2009 was for both development required as part of the Games and for subsequent Legacy Transformation development. In the context of the latter the consent was for:

- Removal of temporary buildings (9 tennis courts and temporary seating);
- Retention for outdoor tennis courts and construction of 2 new outdoor tennis courts;
- Development of 4 indoor tennis courts with retained sports centre building and works of transformation and formation of spectator roofing area for hockey;
- Removal of 1 safeguarded tree;
- Completion of construction of hockey stadium and formation of second hockey pitch;
- Platform for 5-a-side football centre to provide 10 pitches;
- Associated hardstanding, 179 car parking spaces and point of vehicular access to the site off Ruckholt Road;
- Heighten location of fencing; and
- Location of flood lighting.

The consent was issued in January 2010 and at Document 1 there is a copy of the proposed Legacy Development layout taken from the applicant's Design and Access Statement. It shows the hockey and tennis centre in a not dissimilar format to that now constructed and, in addition, the current site developed to provide 10 5-a-side football pitches together with a clubhouse of circa 572m<sup>2</sup>.

The 2010 consent has been part implemented by construction of the LVHTC and, remains extant. As such, the 5a-side pitches and clubhouse could, subject to approval of reserved matters, be built out at any point in the future. This back stop position forms an important material consideration in any assessment of the current proposal's impact on Metropolitan Open Land (MOL).