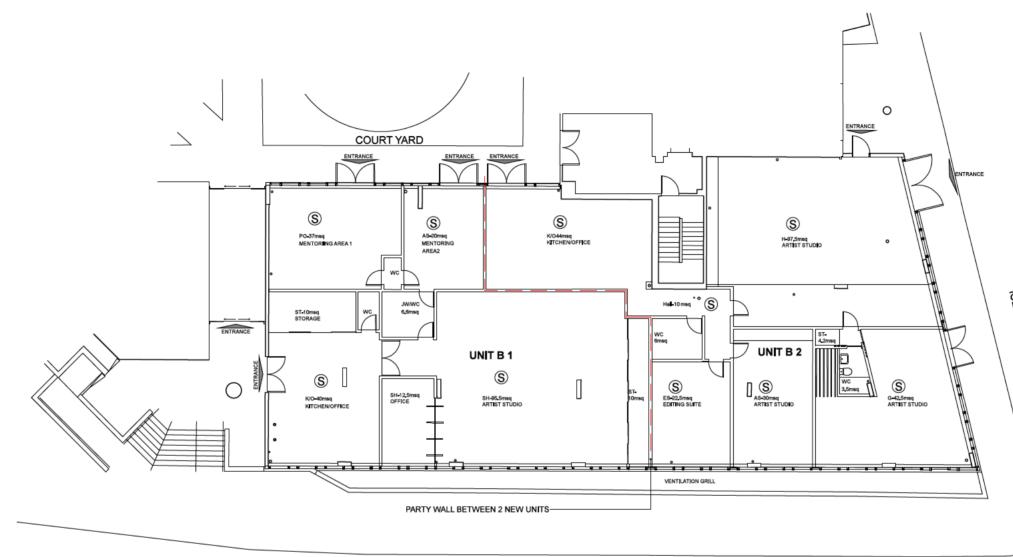

HACKNEY PICTURE HOUSE, 270 MARE STREET, E8 1HE T: +44 (0) 7788447231 W: www.tgarchitecture.com

WICK LANE

1 PROPOSED UPPER GROUND PLAN

0 1 2 3 4 5 6 7 8 9 10

SCALE IN METRES 1:200@A3

TUGHELA GINO ARCHITECTURE TAKES NO RESPONSIBILITY FOR DMENSIONS OBTAINED BY SCALING THIS DRAWING, ALL DIMENSIONS TO BE VERHIED BY CONTRACTOR, IF NO DMENSIONS IS GIVEN IT IS DEEMED TO BE THE CONTRACTORS RESPONSIBILITY TO ASCERTAN DMENSIONS FROM SITE MEASUREMENT OR DESIGNER PRIOR TO FABRICATION OR INSTALLATION,