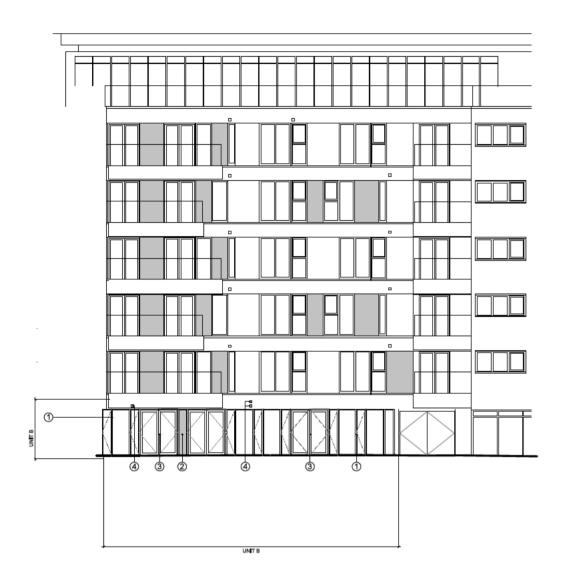

NORTH POINTS SHOWN ARE INDICATIVE.

THIS DRAWING IS PROTECTED BY COPYRIGHT AND MUST NOT BE COPIED OR REPRODUCED WITHOUT THE WRITTEN CONSENT OF TUGHELA GINO ARCHITECTURE®

1 PROPOSED WEST FACING ELEVATION

0 1 2 3 4 5 6 7 8 9 10 SCALE IN METRES 1:200@A3 TUGHELA GINO ARCHITECTURE TAKES NO RESPONSELITY FOR DIMENSIONS OBTAINED BY SCALING THE DRAWING ALL DIMENSIONS TO BE VERHED BY CONTRACTOR. IF NO DMENSIONS IS GIVEN IT & DEEMED TO BE THE CONTRACTORS RESPONSELITY TO ASCERTAN DIMENSIONS FROM SITE MEASUREMENT ON DESKINER PRIOR TO FABRICATION OR INSTALLATION,

NORTH POINTS SHOWN ARE INDICATIVE.

THIS DRAWING IS PROTECTED BY COPYRIGHT AND MUST NOT BE COPIED OR REPRODUCED WITHOUT THE WRITTEN CONSENT OF TUGHELA GINO ARCHITECTURE®

- (1) WINDOW WALLING WITH ALUMINIUM BLACK POWDER COATED FRAMES
- ② SHADING INDICATES AREAS OF GLASS TO BE EITHER OPAQUE BLACK OR TRANSLUSCENT
- ③ ALUMINIUM FRAMED DOORS
- (4) STAINLESS STEEL VENTILATION GRILLE