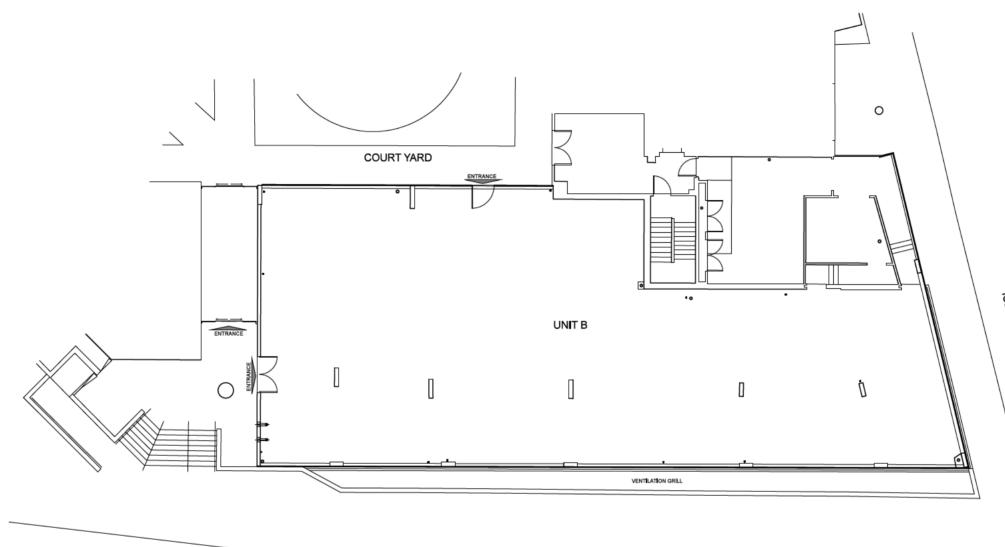

WICK LANE

1 EXISTING UPPER GROUND PLAN

0 1 2 3 4 5 6 7 8 9 10

SCALE IN METRES 1:200@A3

TUGHELA GINO ARCHITECTURE TAKES NO RESPONSIBILITY FOR DIMENSIONS OBTAINED BY SCALING THE DRAWING, ALL DIMENSIONS TO BE VERHED BY CONTRACTOR, IF NO DIMENSIONS IS GOVEN IT IS DEEMED TO BE THE CONTRACTORS RESPONSIBILITY TO ASCERTAR DIMENSIONS FROM SITE MEASUREMENT OR DESINDER PRIOR TO FABRICATION OR INSTALLATION,

NORTH POINTS SHOWN ARE INDICATIVE.

THIS DRAWING IS PROTECTED BY COPYRIGHT AND MUST NOT BE COPIED OR REPRODUCED WITHOUT THE WRITTEN CONSENT OF TUGHELA GINO ARCHITECTURE®

1 EXISTING WEST FACING ELEVATION

0 1 2 3 4 5 6 7 8 9 10 SCALE IN METRES 1:200@A3 TUGHELA GINO ARCHITECTURE TAKES NO RESPONSELITY FOR DIMENSIONS OBTAINED BY SCALING THE DRAWING ALL DIMENSIONS TO BE VERHED BY CONTRACTOR. IF NO DMENSIONS IS GUVEN IT IS DEEMED TO BE THE CONTRACTORS RESPONSED IN TO ASCERTAN DIMENSIONS FROM SITE MEASUREMENT ON DESIGNER PRIOR TO FABRICATION OR INSTALLATION.