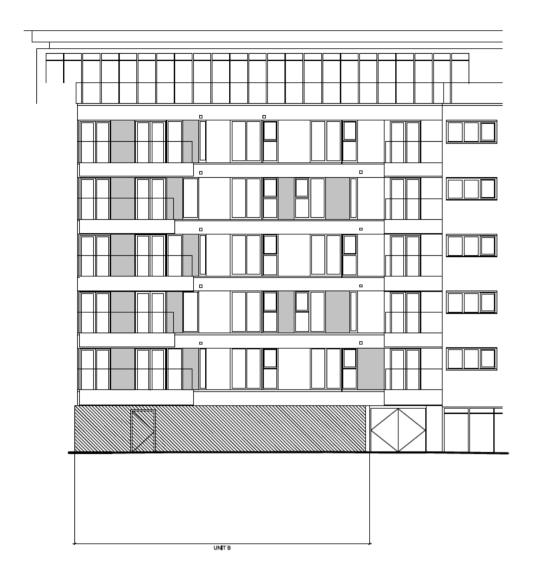

NORTH POINTS SHOWN ARE INDICATIVE.

THIS DRAWING IS PROTECTED BY COPYRIGHT AND MUST NOT BE COPIED OR REPRODUCED WITHOUT THE WRITTEN CONSENT OF TUGHELA GINO ARCHITECTURE®

1 PROPOSED WEST FACING ELEVATION

0 1 2 3 4 5 6 7 8 9 10 SCALE IN METRES 1:200@A3 TUGHELA GINO ARCHITECTURE TAKES NO RESPONSELITY FOR DIMENSIONS OBTAINED BY SCALING THE DRAWING ALL DIMENSIONS TO BE VERHED BY CONTRACTOR. IF NO DMENSIONS IS GIVEN IT & DEEMED TO BE THE CONTRACTORS RESPONSELITY TO ASCERTAN DIMENSIONS FROM SITE MEASUREMENT ON DESKINER PRIOR TO FABRICATION OR INSTALLATION,

NORTH POINTS SHOWN ARE INDICATIVE.

THIS DRAWING IS PROTECTED BY COPYRIGHT AND MUST NOT BE COPIED OR REPRODUCED WITHOUT THE WRITTEN CONSENT OF TUGHELA GINO ARCHITECTURE®

- (1) WINDOW WALLING WITH ALUMINIUM BLACK POWDER COATED FRAMES
- ② SHADING INDICATES AREAS OF GLASS TO BE EITHER OPAQUE BLACK OR TRANSLUSCENT
- ③ ALUMINIUM FRAMED DOORS
- (4) STAINLESS STEEL VENTILATION GRILLE