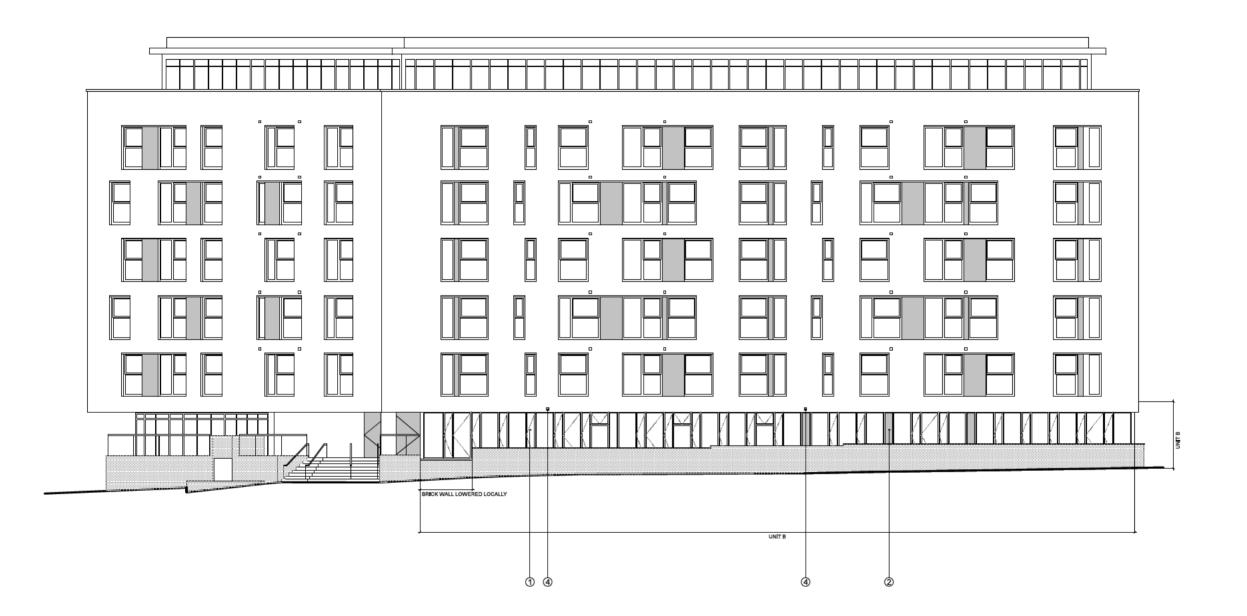

NORTH POINTS SHOWN ARE INDICATIVE.

THIS DRAWING IS PROTECTED BY COPYRIGHT AND MUST NOT BE COPIED OR REPRODUCED WITHOUT THE WRITTEN CONSENT OF TUGHELA GINO ARCHITECTURE®

1 EXISTING WEST FACING ELEVATION

0 1 2 3 4 5 6 7 8 9 10 SCALE IN METRES 1:200@A3 TUGHELA GINO ARCHITECTURE TAKES NO RESPONSELITY FOR DIMENSIONS OBTAINED BY SCALING THE DRAWING ALL DIMENSIONS TO BE VERHED BY CONTRACTOR. IF NO DMENSIONS IS GUVEN IT IS DEEMED TO BE THE CONTRACTORS RESPONSED IN TO ASCERTAN DIMENSIONS FROM SITE MEASUREMENT ON DESIGNER PRIOR TO FABRICATION OR INSTALLATION.

NORTH POINTS SHOWN ARE INDICATIVE.

THIS DRAWING IS PROTECTED BY COPYRIGHT AND MUST NOT BE COPIED OR REPRODUCED WITHOUT THE WRITTEN CONSENT OF TUGHELA GINO ARCHITECTURE®

| UNIT B 41     | 9 WICK I | ANE     |
|---------------|----------|---------|
| E3 2PX        |          |         |
| DRAWING TITLE |          |         |
| EXISTING      | WEST F   | ACING   |
|               |          |         |
| FI EVATIO     | N WICH   | (LANF)  |
| ELEVATIO      | N (WIC   | ( LANE) |
| STATUS        | ,        | ( LANE) |
|               | ,        | ( LANE) |
| STATUS        |          | ( LANE) |

NORTH POINTS SHOWN ARE INDICATIVE.

THIS DRAWING IS PROTECTED BY COPYRIGHT AND MUST NOT BE COPIED OR REPRODUCED WITHOUT THE WRITTEN CONSENT OF TUGHELA GINO ARCHITECTURE®

- (1) WINDOW WALLING WITH ALUMINIUM BLACK POWDER COATED FRAMES
- ② SHADING INDICATES AREAS OF GLASS TO BE EITHER OPAQUE BLACK OR TRANSLUSCENT
- ③ ALUMINIUM FRAMED DOORS
- (4) STAINLESS STEEL VENTILATION GRILLE