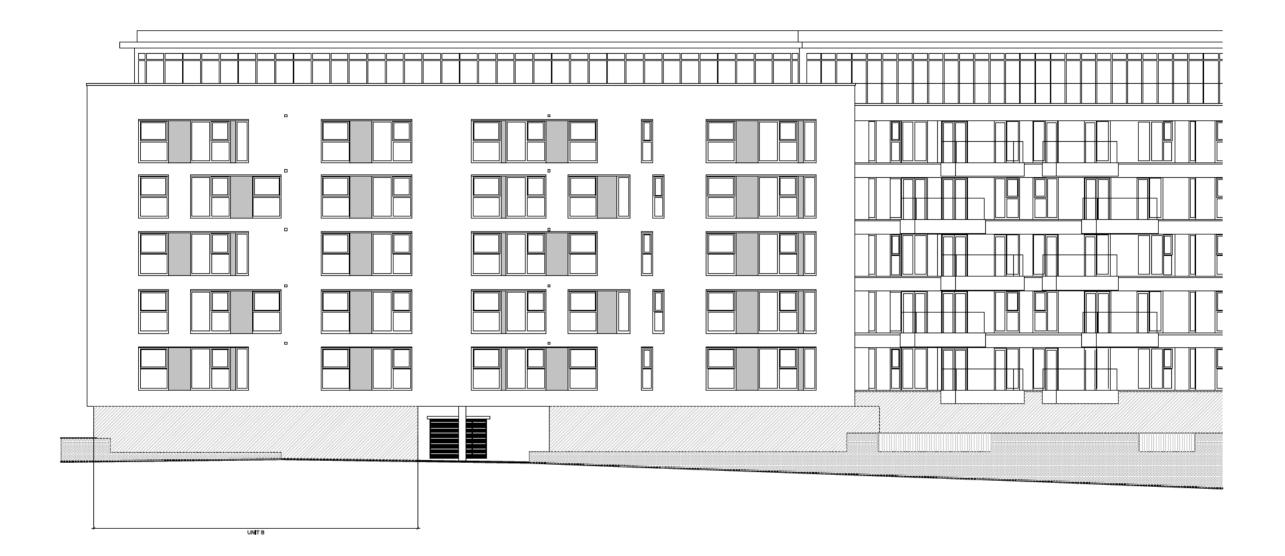

NORTH POINTS SHOWN ARE INDICATIVE.

THIS DRAWING IS PROTECTED BY COPYRIGHT AND MUST NOT BE COPIED OR REPRODUCED WITHOUT THE WRITTEN CONSENT OF TUGHELA GINO ARCHITECTURE®

1 PROPOSED WEST FACING ELEVATION

0 1 2 3 4 5 6 7 8 9 10 SCALE IN METRES 1:200@A3 TUGHELA GINO ARCHITECTURE TAKES NO RESPONSELITY FOR DIMENSIONS OBTAINED BY SCALING THE DRAWING ALL DIMENSIONS TO BE VERHED BY CONTRACTOR. IF NO DMENSIONS IS GIVEN IT & DEEMED TO BE THE CONTRACTORS RESPONSELITY TO ASCERTAN DIMENSIONS FROM SITE MEASUREMENT ON DESKINER PRIOR TO FABRICATION OR INSTALLATION,

NORTH POINTS SHOWN ARE INDICATIVE.

THIS DRAWING IS PROTECTED BY COPYRIGHT AND MUST NOT BE COPIED OR REPRODUCED WITHOUT THE WRITTEN CONSENT OF TUGHELA GINO ARCHITECTURE®

- (1) WINDOW WALLING WITH ALUMINIUM BLACK POWDER COATED FRAMES
- ② SHADING INDICATES AREAS OF GLASS TO BE EITHER OPAQUE BLACK OR TRANSLUSCENT
- ③ ALUMINIUM FRAMED DOORS
- (4) STAINLESS STEEL VENTILATION GRILLE