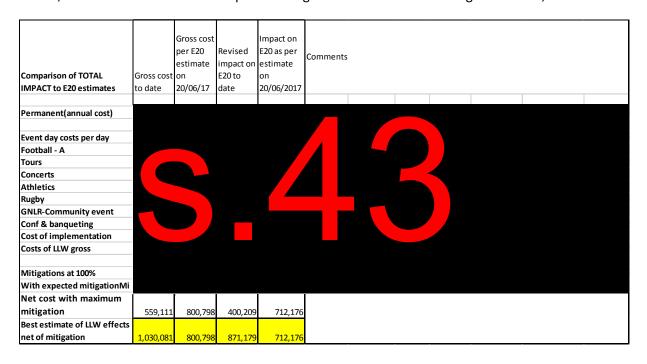

| Actions |                                                                                              |                 |                                                                                                                                                                                                                                                                                                           |
|---------|----------------------------------------------------------------------------------------------|-----------------|-----------------------------------------------------------------------------------------------------------------------------------------------------------------------------------------------------------------------------------------------------------------------------------------------------------|
| 7.1     | s.40 to ensure all seating documents have a column explaining how many days each move takes. | 26<br>September | Included in reports.  In 2017 figures were:  T1: Football to concerts (9 working days)  T2: Concerts to World Athletics (15 working days)  T3: Athletics to football (18 working days)  In 2018:  T1 (football to concerts/ compromised athletics (7 days)  T2: Compromise Athletics to football (7 days) |
| 7.2     | Full report and update at the 26 September Board on relocatable seat moves                   | 26<br>September | Presentation before Board, and Report on Agenda                                                                                                                                                                                                                                                           |
| 8.1     | Martin Gaunt to produce a table of pros and cons of LLW and report at next Board             | 26<br>September | Report on agenda                                                                                                                                                                                                                                                                                          |
| 10.1    | Alan Skewis to produce a report on all legal positions and court proceedings                 | 26<br>September | Report on Agenda                                                                                                                                                                                                                                                                                          |