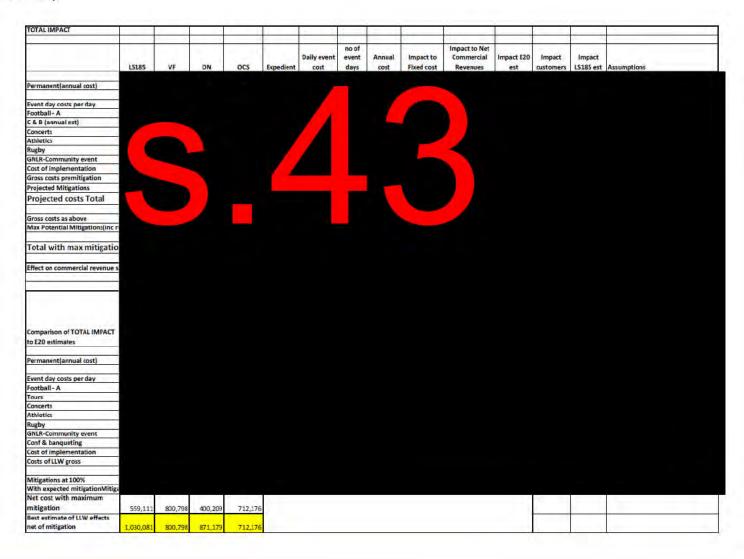

| Actions |                                                                                              |                 |                                                                                                                                                                                                                                                                                                           |
|---------|----------------------------------------------------------------------------------------------|-----------------|-----------------------------------------------------------------------------------------------------------------------------------------------------------------------------------------------------------------------------------------------------------------------------------------------------------|
| 7.1     | s.40 to ensure all seating documents have a column explaining how many days each move takes. | 26<br>September | Included in reports.  In 2017 figures were:  T1: Football to concerts (9 working days)  T2: Concerts to World Athletics (15 working days)  T3: Athletics to football (18 working days)  In 2018:  T1 (football to concerts/ compromised athletics (7 days)  T2: Compromise Athletics to football (7 days) |
| 7.2     | Full report and update at the 26 September Board on relocatable seat moves                   | 26<br>September | Presentation before Board, and Report on Agenda                                                                                                                                                                                                                                                           |
| 8.1     | Martin Gaunt to produce a table of pros and cons of LLW and report at next Board             | 26<br>September | Report on agenda                                                                                                                                                                                                                                                                                          |
| 10.1    | Alan Skewis to produce a report on all legal positions and court proceedings                 | 26<br>September | Report on Agenda                                                                                                                                                                                                                                                                                          |