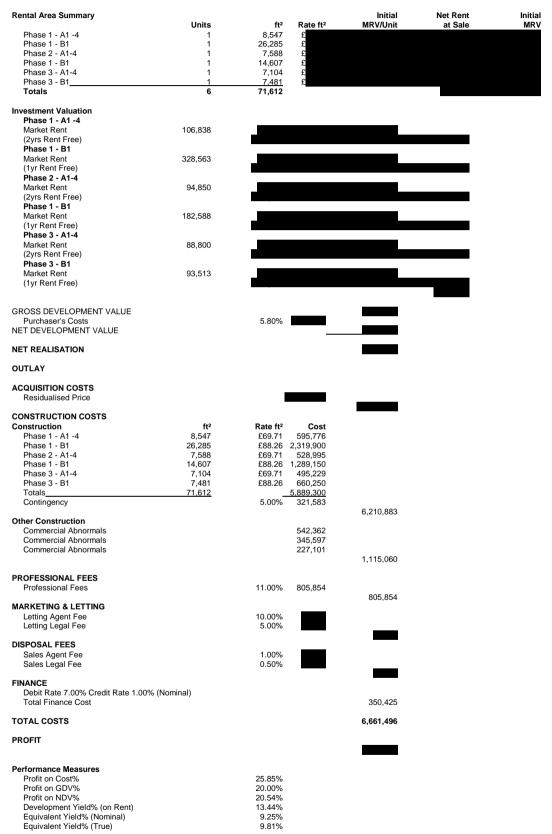

## Neptune Wharf - Fish Island Cost of Commercial Space to the Scheme

Summary Appraisal for Merged Phases 18 19 20 21 22 23

## Neptune Wharf - Fish Island Cost of Commercial Space to the Scheme

IRR N/A
Rent Cover 1 yr 11 mths
Profit Erosion (finance rate 7.000%) 3 yrs 4 mths

File: J:\visualdeveloper\Data\Neptune Group\Neptune Wharf\Oct 2012\Appraisals for FVA\121112\_ Cost of Commercial Space.wcfx ARGUS Developer Version: 5.00.001